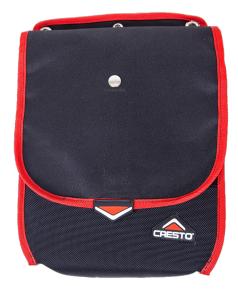

# PACQ EQUIPMENT EQUIPMENT POUCH 9319

Equipment bag in nylon with wide sides for big opening. There are four holders for tools and a velccro closure.

### **OVERVIEW**

The bag is in size 300x240x100 mm