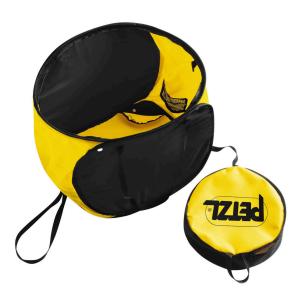

## **ECLIPSE**

ECLIPSE provides easy storage for AIRLINE throw-lines and JET throw-bags. The double bottom allows two throw-lines to be stored separately. Once folded into the small bag, it all fits perfectly into the BUCKET pack.

Once folded into the small bag, the ECLIPSE fits perfectly into the BUCKET pack.

| Short Description | Storage for throw-line                                                                                                                                                                                                                                                                                                                                      |
|-------------------|-------------------------------------------------------------------------------------------------------------------------------------------------------------------------------------------------------------------------------------------------------------------------------------------------------------------------------------------------------------|
| Selling Points    | <ul> <li>Wide opening facilitates packing of AIRLINE throw-line and JET throw-bag</li> <li>Double bottom allows two throw-lines to be stored separately</li> <li>Two attachment points to separate the cord ends</li> <li>Four mesh pockets to hold the throw-bags</li> <li>Can be folded into a small bag (fits perfectly into the BUCKET pack)</li> </ul> |
| Specification     | Color(s): yellow/black     Weight: 500g                                                                                                                                                                                                                                                                                                                     |