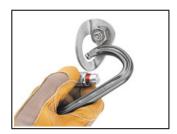

Featuring a large attachment point, Petzl hangers are easy to clip into and can accommodate two carabiners, even thick ones, in the same anchor.

Petzl hangers are characterized by high thickness and rounded edges on the attachment points. This construction minimizes wear on connectors, regardless of their material composition.