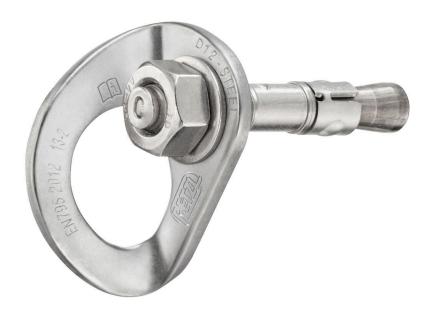

# COEUR BOLT STEEL

The COEUR BOLT STEEL is a standard steel anchor made up of a COEUR STEEL hanger, a bolt, and a nut. It is designed for interior use or non-permanent installations. It is available in 10 and 12 mm diameters.

Featuring a large attachment point, Petzl hangers are easy to clip into and can accommodate two carabiners, even thick ones, in the same anchor.

Petzl hangers are characterized by high thickness and rounded edges on the attachment points. This construction minimizes wear on connectors, regardless of their material composition.

Petzl hangers are textured on the back side that is in contact with the structure (concrete, rock, or other). This helps prevent the hanger from turning when the anchor is being installed or when it is heavily laterally loaded during use.