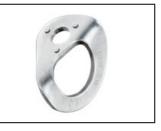

Petzl hangers are textured on the back side that is in contact with the structure (concrete, rock, or other). This helps prevent the hanger from turning when the anchor is being installed or when it is heavily laterally loaded during use.