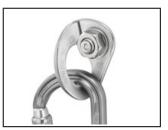

Featuring a large attachment point, Petzl hangers are easy to clip into and can accommodate two carabiners, even thick ones, in the same anchor.

Petzl hangers are characterized by high thickness and rounded edges on the attachment points. This construction minimizes wear on connectors, regardless of their material composition.