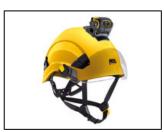

## **PIXADAPT**

The PIXADAPT allows the user to mount or remove a PIXA headlamp from a helmet at any time, while maintaining the ability to tilt the lamp. PIXADAPT is compatible with Petzl helmets with or without an eye shield. For other helmets, verify compatibility with the helmet manufacturer.

Compatible with the VIZEN eye shield.

Compatible with the VIZIR eye shield.

Ultra-strong adhesive allows the PIXADAPT to remain attached on a wide range of helmets.

| Short Description | Accessory for mounting a PIXA® headlamp on a helmet                                                                                                                                                                                                                                                                                                                                                                                                                               |  |  |
|-------------------|-----------------------------------------------------------------------------------------------------------------------------------------------------------------------------------------------------------------------------------------------------------------------------------------------------------------------------------------------------------------------------------------------------------------------------------------------------------------------------------|--|--|
| Selling Points    | <ul> <li>Consists of a single piece: adhesive backing allows the PIXADAPT to remain attached, while the headlamp can be easily removed</li> <li>Allows the user to easily mount a PIXA® headlamp on a helmet:</li> <li>Compatible with PIXA® 1, 2, 3, 3R, Z1 headlamps</li> <li>Maintains the ability to tilt the headlamp</li> <li>Compatible with Petzl helmets, with or without a face shield; for other helmets, verify compatibility with the helmet manufacturer</li> </ul> |  |  |
| Specification     | • Weight: 20g                                                                                                                                                                                                                                                                                                                                                                                                                                                                     |  |  |