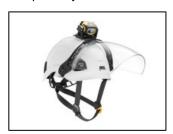

## **PIXADAPT**

The PIXADAPT allows the user to mount or remove a PIXA headlamp from a helmet at any time, while maintaining the ability to tilt the lamp. PIXADAPT is compatible with Petzl helmets with or without an eye shield. For other helmets, verify compatibility with the helmet manufacturer.

Compatible with the VIZEN eye shield.

Compatible with the VIZIR eye shield.

Ultra-strong adhesive allows the PIXADAPT to remain attached on a wide range of helmets.

| Short Description | Accessory for mounting a PIXA® headlamp on a helmet                                                                                                                                                                                                                                                                                                                                                                                                                               |  |  |
|-------------------|-----------------------------------------------------------------------------------------------------------------------------------------------------------------------------------------------------------------------------------------------------------------------------------------------------------------------------------------------------------------------------------------------------------------------------------------------------------------------------------|--|--|
| Selling Points    | <ul> <li>Consists of a single piece: adhesive backing allows the PIXADAPT to remain attached, while the headlamp can be easily removed</li> <li>Allows the user to easily mount a PIXA® headlamp on a helmet:</li> <li>Compatible with PIXA® 1, 2, 3, 3R, Z1 headlamps</li> <li>Maintains the ability to tilt the headlamp</li> <li>Compatible with Petzl helmets, with or without a face shield; for other helmets, verify compatibility with the helmet manufacturer</li> </ul> |  |  |
| Specification     | • Weight: 20g                                                                                                                                                                                                                                                                                                                                                                                                                                                                     |  |  |