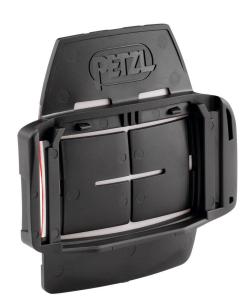

## **PIXADAPT**

The PIXADAPT allows the user to mount or remove a PIXA headlamp from a helmet at any time, while maintaining the ability to tilt the lamp. PIXADAPT is compatible with Petzl helmets with or without an eye shield. For other helmets, verify compatibility with the helmet manufacturer.

Compatible with the VIZEN eye shield.

Compatible with the VIZIR eye shield.

Ultra-strong adhesive allows the PIXADAPT to remain attached on a wide range of helmets.

| Short Description | Accessory for mounting a PIXA® headlamp on a helmet                                                                                                                                                                                                                                                                                                                                                                                                                               |  |  |
|-------------------|-----------------------------------------------------------------------------------------------------------------------------------------------------------------------------------------------------------------------------------------------------------------------------------------------------------------------------------------------------------------------------------------------------------------------------------------------------------------------------------|--|--|
| Selling Points    | <ul> <li>Consists of a single piece: adhesive backing allows the PIXADAPT to remain attached, while the headlamp can be easily removed</li> <li>Allows the user to easily mount a PIXA® headlamp on a helmet:</li> <li>Compatible with PIXA® 1, 2, 3, 3R, Z1 headlamps</li> <li>Maintains the ability to tilt the headlamp</li> <li>Compatible with Petzl helmets, with or without a face shield; for other helmets, verify compatibility with the helmet manufacturer</li> </ul> |  |  |
| Specification     | • Weight: 20g                                                                                                                                                                                                                                                                                                                                                                                                                                                                     |  |  |