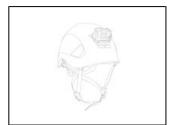

## HELMET ADAPT

Adhesive plate for mounting a headlamp on a helmet, while maintaining the ability to tilt the headlamp.

The HELMET ADAPT adhesive plate allows you to mount a compatible headlamp on most helmets.

The adhesive plate can also be placed on top of the helmet, maintaining the ability to tilt the headlamp.

| Short Description | Adhesive plate for mounting a headlamp on a helmet                                                                                                                         |  |
|-------------------|----------------------------------------------------------------------------------------------------------------------------------------------------------------------------|--|
| Selling Points    | <ul> <li>Easily mount a headlamp on a helmet while maintaining the ability to tilt the headlamp</li> <li>Compatible with the ARIA range and SWIFT® RL headlamps</li> </ul> |  |
| Specification     | • Weight: 22g                                                                                                                                                              |  |