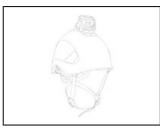

The adhesive plate can also be placed on top of the helmet, maintaining the ability to tilt the headlamp.

| Short Description | Adhesive plate for mounting a headlamp on a helmet                                                                                                                         |  |
|-------------------|----------------------------------------------------------------------------------------------------------------------------------------------------------------------------|--|
| Selling Points    | <ul> <li>Easily mount a headlamp on a helmet while maintaining the ability to tilt the headlamp</li> <li>Compatible with the ARIA range and SWIFT® RL headlamps</li> </ul> |  |
| Specification     | • Weight: 22g                                                                                                                                                              |  |