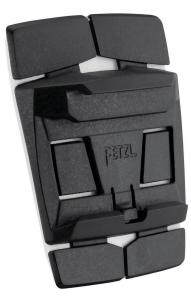

## HELMET ADAPT

Adhesive plate for mounting a headlamp on a helmet, while maintaining the ability to tilt the headlamp.

The HELMET ADAPT adhesive plate allows you to mount a compatible headlamp on most helmets.

The adhesive plate can also be placed on top of the helmet, maintaining the ability to tilt the headlamp.

| Short Description | Adhesive plate for mounting a headlamp on a helmet                                                                                                                         |  |
|-------------------|----------------------------------------------------------------------------------------------------------------------------------------------------------------------------|--|
| Selling Points    | <ul> <li>Easily mount a headlamp on a helmet while maintaining the ability to tilt the headlamp</li> <li>Compatible with the ARIA range and SWIFT® RL headlamps</li> </ul> |  |
| Specification     | • Weight: 22g                                                                                                                                                              |  |