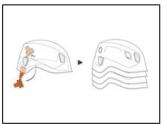

The headband folds away for protection during transport or storage.

The headband is completely removable and interchangeable, making maintenance easier and optimizing its lifespan.

| Short Description | Easy-to-use and durable helmet (pack of 5)                                                                                                                                                                                                                                                                                                                                                                                                                                                                                                                                                                                                                                                                                                                                                                                                                                                                                                                      |  |  |
|-------------------|-----------------------------------------------------------------------------------------------------------------------------------------------------------------------------------------------------------------------------------------------------------------------------------------------------------------------------------------------------------------------------------------------------------------------------------------------------------------------------------------------------------------------------------------------------------------------------------------------------------------------------------------------------------------------------------------------------------------------------------------------------------------------------------------------------------------------------------------------------------------------------------------------------------------------------------------------------------------|--|--|
| Selling Points    | <ul> <li>Easy-to-use helmet designed for use in groups:</li> <li>FLIP&amp;FIT system allows the headband to be positioned low on the head and offers a secure fit; the system allows the headband size to be easily adjusted by an instructor or user</li> <li>Single size for easy equipment management; lateral adjustment allows the headband size to be reduced and makes it easier to keep the helmet centered on smaller-sized heads</li> <li>Excellent durability for easy maintenance and extended product life:</li> <li>Thick shell is impact- and scratch-resistant for optimal durability</li> <li>Liner provides excellent wear resistance</li> <li>Headband folds into the shell for protection during transport or storage</li> <li>Headband is completely removable and interchangeable to optimize the lifespan of the helmet</li> <li>Available in five colors: orange, white, blue, green, and red</li> <li>Sold in packs of five</li> </ul> |  |  |
| Specification     | <ul> <li>Material(s): ABS (acrylonitrile butadiene styrene) shell, EPP (expanded polypropylene) liner, polyester straps, nylon</li> <li>Certification(s): CE EN 12492, UKCA, UIAA</li> <li>Head circumference: 48-61cm</li> <li>Weight per unit: 335g</li> </ul>                                                                                                                                                                                                                                                                                                                                                                                                                                                                                                                                                                                                                                                                                                |  |  |