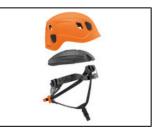

## PANGA®

PANGA® is a durable, easy-to-use helmet designed for use in groups. The FLIP&FIT system allows the headband to be positioned low on the head, offers a secure fit, and can be easily adjusted by the instructor or participant. The single-size helmet can be adjusted to fit smaller heads and makes equipment management easier. It features a thick shell designed to resist impacts and scratches. Its headband folds away for protection during transport or storage. The headband is completely removable and interchangeable, making maintenance easier and optimizing its lifespan. PANGA® is available in five colors and comes in packs of five.

The FLIP&FIT system allows the headband to be positioned low on the head, providing an excellent fit. The system allows the headband size to be easily adjusted by an instructor or user.

Lateral adjustment allows the headband size to be reduced and makes it easier to keep the helmet centered on smaller-sized heads.

The headband folds away for protection during transport or storage.

The headband is completely removable and interchangeable, making maintenance easier and optimizing its lifespan.

| Short Description | Easy-to-use and durable helmet (pack of 5)                                                                                                                                                                                                                                                                                                                                                                                                                                                                                                                                                                                                                                                                                                                                                                                                                                                                                                                      |  |  |
|-------------------|-----------------------------------------------------------------------------------------------------------------------------------------------------------------------------------------------------------------------------------------------------------------------------------------------------------------------------------------------------------------------------------------------------------------------------------------------------------------------------------------------------------------------------------------------------------------------------------------------------------------------------------------------------------------------------------------------------------------------------------------------------------------------------------------------------------------------------------------------------------------------------------------------------------------------------------------------------------------|--|--|
| Selling Points    | <ul> <li>Easy-to-use helmet designed for use in groups:</li> <li>FLIP&amp;FIT system allows the headband to be positioned low on the head and offers a secure fit; the system allows the headband size to be easily adjusted by an instructor or user</li> <li>Single size for easy equipment management; lateral adjustment allows the headband size to be reduced and makes it easier to keep the helmet centered on smaller-sized heads</li> <li>Excellent durability for easy maintenance and extended product life:</li> <li>Thick shell is impact- and scratch-resistant for optimal durability</li> <li>Liner provides excellent wear resistance</li> <li>Headband folds into the shell for protection during transport or storage</li> <li>Headband is completely removable and interchangeable to optimize the lifespan of the helmet</li> <li>Available in five colors: orange, white, blue, green, and red</li> <li>Sold in packs of five</li> </ul> |  |  |
| Specification     | <ul> <li>Material(s): ABS (acrylonitrile butadiene styrene) shell, EPP (expanded polypropylene) liner, polyester straps, nylon</li> <li>Certification(s): CE EN 12492, UKCA, UIAA</li> <li>Head circumference: 48-61cm</li> <li>Weight per unit: 335g</li> </ul>                                                                                                                                                                                                                                                                                                                                                                                                                                                                                                                                                                                                                                                                                                |  |  |