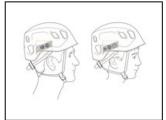

The FLIP&FIT system allows the headband to be positioned low on the head, providing an excellent fit. The system allows the headband size to be easily adjusted by an instructor or user.

Lateral adjustment allows the headband size to be reduced and makes it easier to keep the helmet centered on smaller-sized heads.