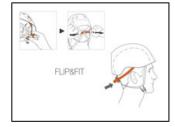

## PANGA®

PANGA® is a durable, easy-to-use helmet designed for use in groups. The FLIP&FIT system allows the headband to be positioned low on the head, offers a secure fit, and can be easily adjusted by the instructor or participant. The single-size helmet can be adjusted to fit smaller heads and makes equipment management easier. It features a thick shell designed to resist impacts and scratches. Its headband folds away for protection during transport or storage. The headband is completely removable and interchangeable, making maintenance easier and optimizing its lifespan. PANGA® is available in five colors and comes in packs of five.

The FLIP&FIT system allows the headband to be positioned low on the head, providing an excellent fit. The system allows the headband size to be easily adjusted by an instructor or user.

Lateral adjustment allows the headband size to be reduced and makes it easier to keep the helmet centered on smaller-sized heads.