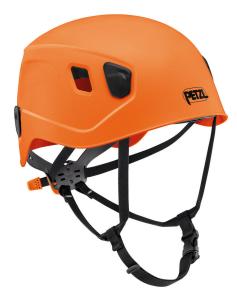

## PANGA®

PANGA® is a durable, easy-to-use helmet designed for use in groups. The FLIP&FIT system allows the headband to be positioned low on the head, offers a secure fit, and can be easily adjusted by the instructor or participant. The single-size helmet can be adjusted to fit smaller heads and makes equipment management easier. It features a thick shell designed to resist impacts and scratches. Its headband folds away for protection during transport or storage. The headband is completely removable and interchangeable, making maintenance easier and optimizing its lifespan. PANGA® is available in five colors and comes in packs of five.